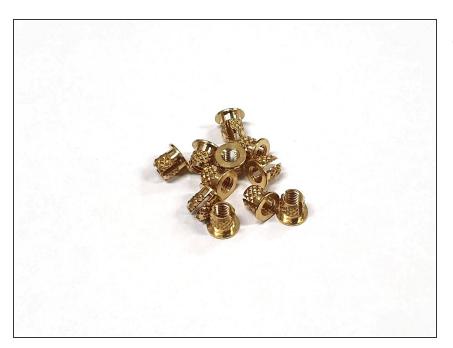

#### Step 2 — M3 Threaded Insert

 19 x M3 Threaded Inserts are required for the Hull & Buoy Assembly