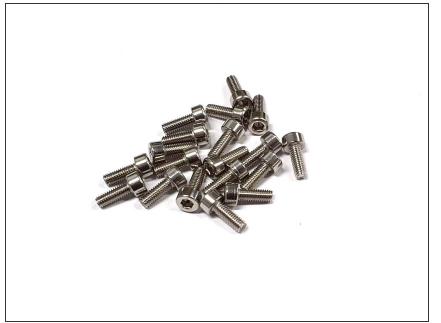

### Step 3 — M3 x 8mm Stainless Socket Head Cap Screw

 18 x M3 x 8mm Stainless Socket Head Cap Screws are required for the Hull Assembly

#### Step 4 — M3 x 12mm Stainless Socket Head Cap Screw

 5 x M3 x 12mm Stainless Socket Head Cap Screws are required for the Hull Assembly