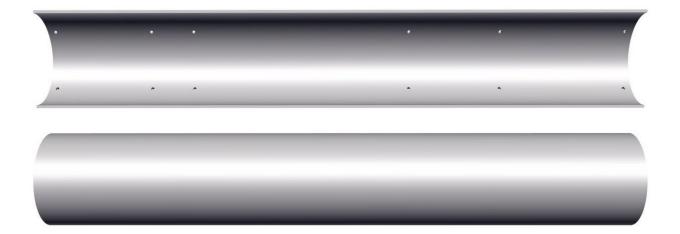

### Step 1 — 100mm PVC Pipe Halves

• 2 x 690mm PVC Pipe Halves are required for the Hull Assembly