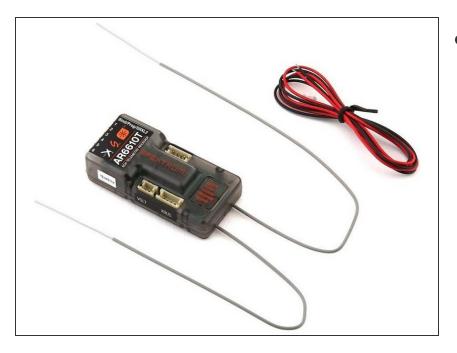

# Step 9 — Receiver - Spektrum AR6610T

 1 x Spektrum AR6610T is required for the PPM Assembly