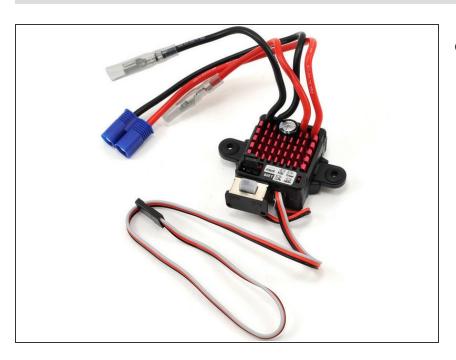

#### Step 10 — Peristaltic Pump ESC

• 2 x Dynamite WP Brushed ESC's are required for the PPM Assembly.