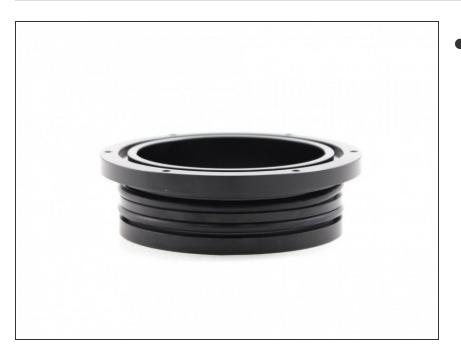

## Step 2 — 3" O-Ring Flange

• 2 x 3" O-Ring Flange's are required for the PPM Assembly