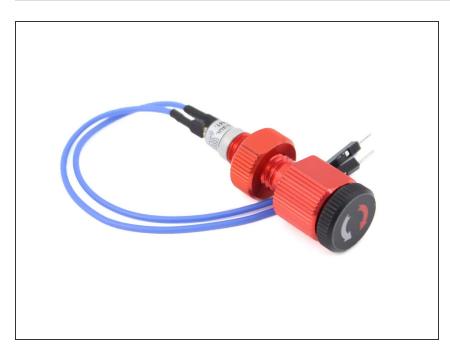

r the PPM Assembly.

## Step 11 — Thruster ESC



• 1 x Blue Robotics ESC is required for the PPM Assembly

Step 12 — Wago 221



 2 x Wago 221's are required for the PPM Assembly

## Step 13 — Inline Fuse Holder



• 1 x Littelfuse 20A Inline Fuse Holder is required for the PPM Assembly

#### Step 14 — 20A Blade Fuse



 1 x 20A Blade Fuse is required for the PPM Assembly

## Step 15 — EC3 Male Connector



• 1 x EC3 Male Connector is required for the PPM Assembly

## Step 16 — Cobalt 3 Pin Bulkhead



 1 x Cobalt 3 Pin Bulkhead is required for the PPM Assembly

## Step 17 — Cobalt 4 Pin Bulkhead



• 1 x Cobalt 4 Pin Bulkhead is required for the PPM Assembly

## Step 18 — Cobalt 6 Pin Bulkhead



• 2 x Cobalt 6 Pin Bulkhead's are required for the PPM Assembly

## Step 19 — Power Switch



 1 x Power Switch is required for the PPM Assembly

#### Step 20 — Female Bullet Connector



• 4 x Female Bullet Connector's are required for the PPM Assembly

## Step 21 — M3 x 8mm Hex Socket Cap Screw



 11 x M3 x 8mm Hex Socket Cap Screw's are required for the PPM Assembly

#### Step 22 — M3 x 12mm Hex Socket Cap Screw



 5 x M3 x 12mm Hex Socket Cap Screw's are required for the PPM Assembly

# Step 23 — Black 16 AWG Wire



• 100mm of Black 16 AWG wire is required for the PPM Assembly

#### Step 24 — Red 16 AWG Wire



• 300mm of Red 16AWG wire is required for the PPM Assembly