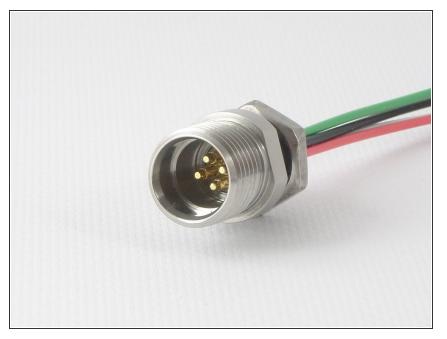

## Step 17 — Cobalt 4 Pin Bulkhead

• 1 x Cobalt 4 Pin Bulkhead is required for the PPM Assembly