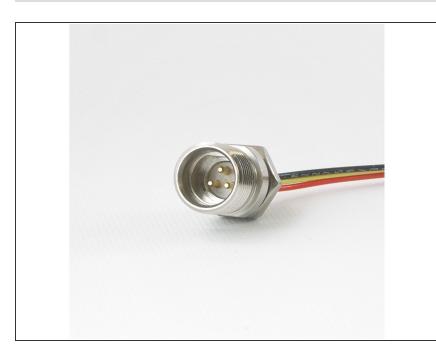

## Step 16 — Cobalt 3 Pin Bulkhead

 1 x Cobalt 3 Pin Bulkhead is required for the PPM Assembly