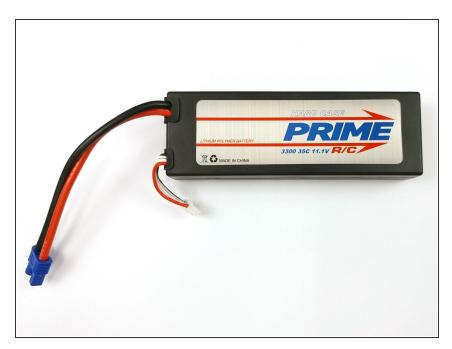

## Step 8 — Prime RC 3300mAh 3S 11.1v LiPo Battery

 1 x Prime RC 3300mAh 3S 11.1v LiPo Battery is required for the PPM assembly.