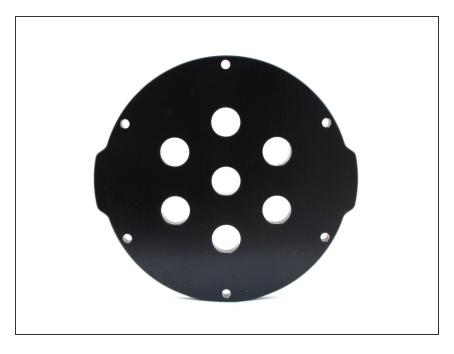

## Step 3 — 3" End Cap Aluminium - 7 holes

 1 x 3" End Cap Aluminium - 7 holes is required for the PPM Assembly