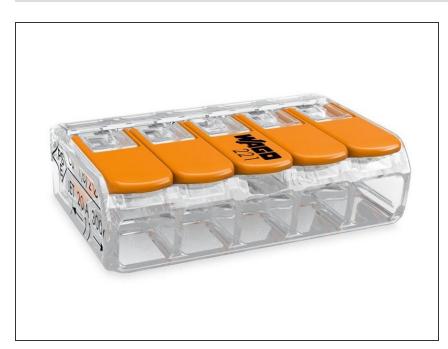

## Step 11 — Thruster ESC

• 1 x Blue Robotics ESC is required for the PPM Assembly

Step 12 — Wago 221

 2 x Wago 221's are required for the PPM Assembly