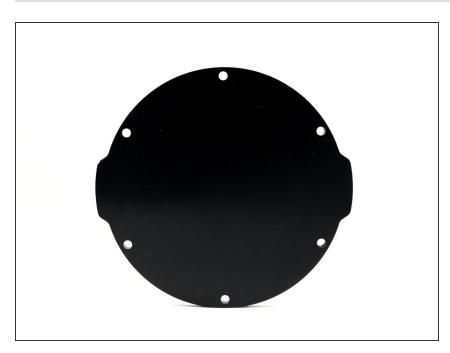

#### Step 4 — 3" End Cap Aluminium - No holes

 1 x 3" End Cap Aluminium - No holes is required for the PPM assembly