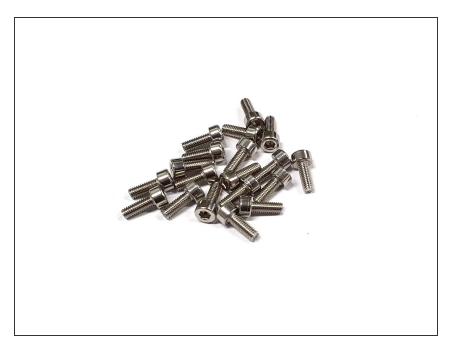

#### Step 22 — M3 x 12mm Hex Socket Cap Screw

 5 x M3 x 12mm Hex Socket Cap Screw's are required for the PPM Assembly