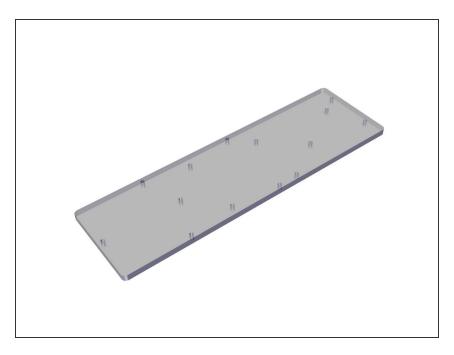

## Step 5 — PPM Support Plate

• 1 x Laser Cut PPM Support Plate is required for the PPM Assembly