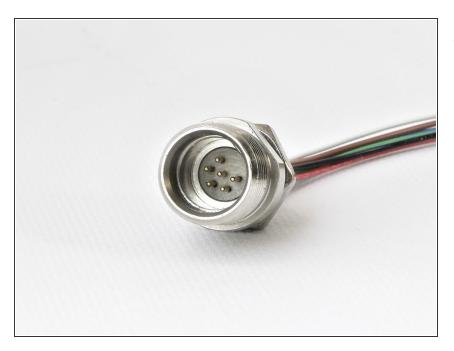

## Step 18 — Cobalt 6 Pin Bulkhead

• 2 x Cobalt 6 Pin Bulkhead's are required for the PPM Assembly