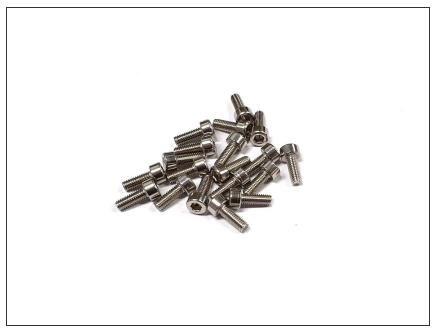

## Step 21 — M3 x 8mm Hex Socket Cap Screw

 11 x M3 x 8mm Hex Socket Cap Screw's are required for the PPM Assembly