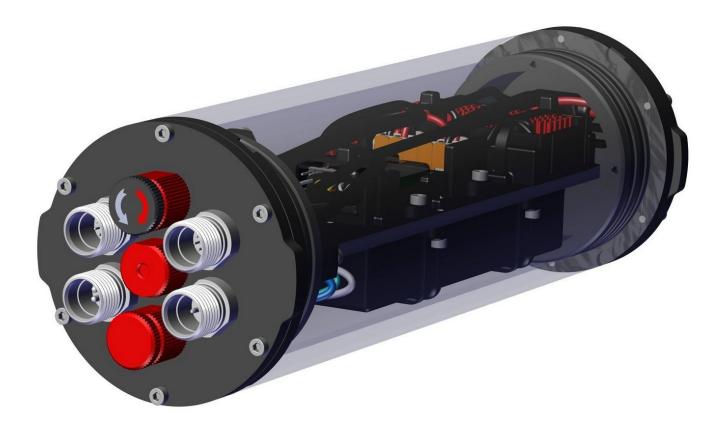

# INTRODUCTION

This guide outlines the parts that come in the kit that are required for the Power & Processing Module (PPM) Assembly. Find these parts and put them aside ready for the assembly guides for the PPM.