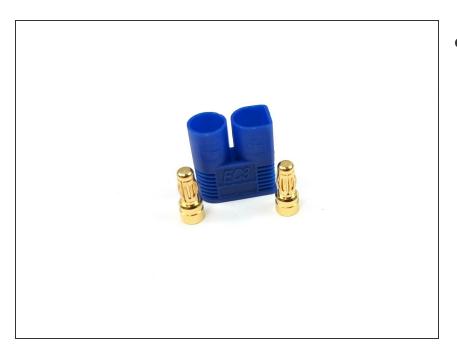

## Step 15 — EC3 Male Connector

• 1 x EC3 Male Connector is required for the PPM Assembly