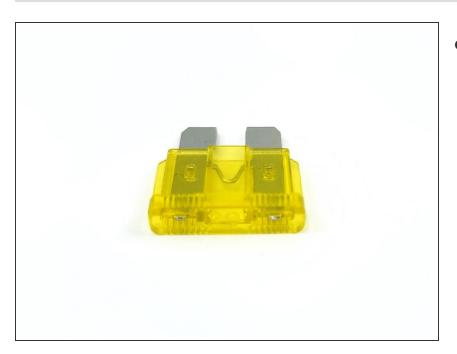

#### Step 14 — 20A Blade Fuse

 1 x 20A Blade Fuse is required for the PPM Assembly