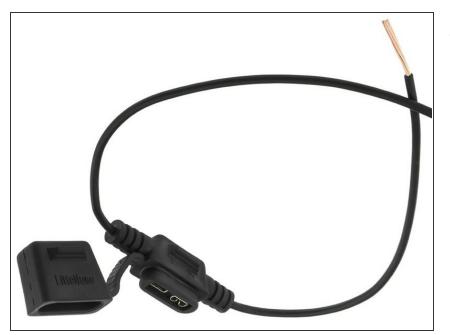

## Step 13 — Inline Fuse Holder

• 1 x Littelfuse 20A Inline Fuse Holder is required for the PPM Assembly