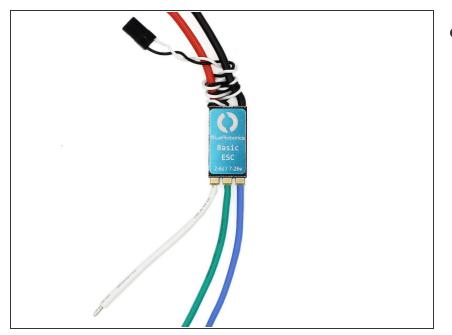

## Step 11 — Thruster ESC

• 1 x Blue Robotics ESC is required for the PPM Assembly

Step 12 — Wago 221

 2 x Wago 221's are required for the PPM Assembly